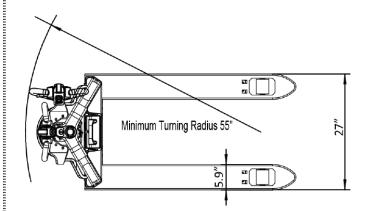

#### **DIMENSIONS IN INCH**

#### FORKS

- 27" OAW X 45.25" OAL Standard
- Maximum Elevation of 7.5"