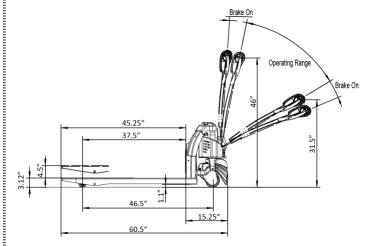

#### **DIMENSIONS IN INCH**

#### FORKS

- 27" OAW X 45.25" OAL Standard
- Maximum Elevation of 7.5"